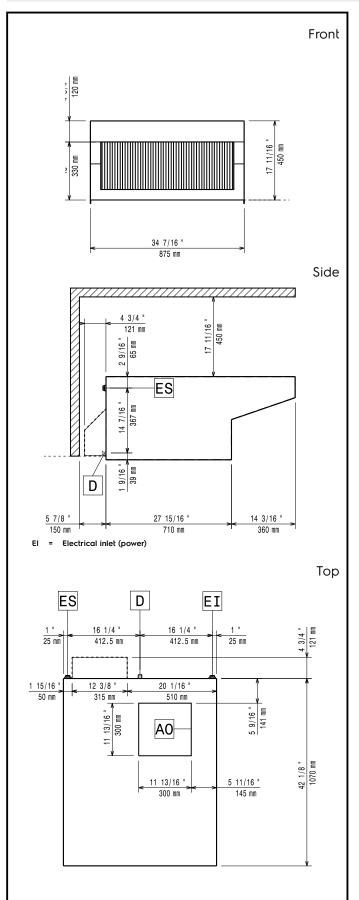

## Ventilation Equipment Odour reduction hood for 6 & 10 GN 1/1 electric lenghtwise combi ovens

**Electric** 

Supply voltage: 220-240 V/1 ph/50 Hz

Default Installed Power: 0.82 kW

**Key Information:** 

External dimensions, Width: 875 mm
External dimensions, Depth: 1070 mm
External dimensions, Height: 472 mm
Net weight: 96 kg

**Shipping height:** 25 9/16" (620 mm)

Air Emission:

**Air capacity:** 1200-1500 m3/h

Ventilation Equipment Odour reduction hood for 6 & 10 GN 1/1 electric lenghtwise combi ovens